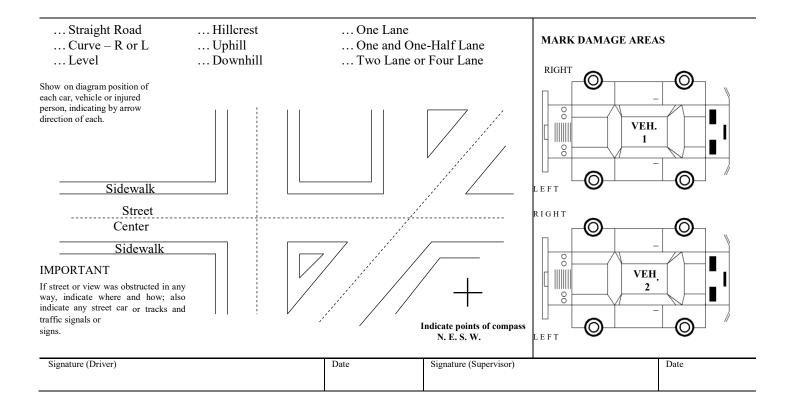

|                  |                           |                           |  |  |  |  |
| 7. Obstruction to vision (weather and other)?                                                             |                  |                           |                           |  |  |  |  |
| 8. Lights On? Wipers On?<br>Windows Fogged?                                                               |                  |                           |                           |  |  |  |  |
| 9. Had any party been drinking?<br>Who?                                                                   |                  |                           |                           |  |  |  |  |

Describe in Detail What Happened (Use additional paper if necessary)